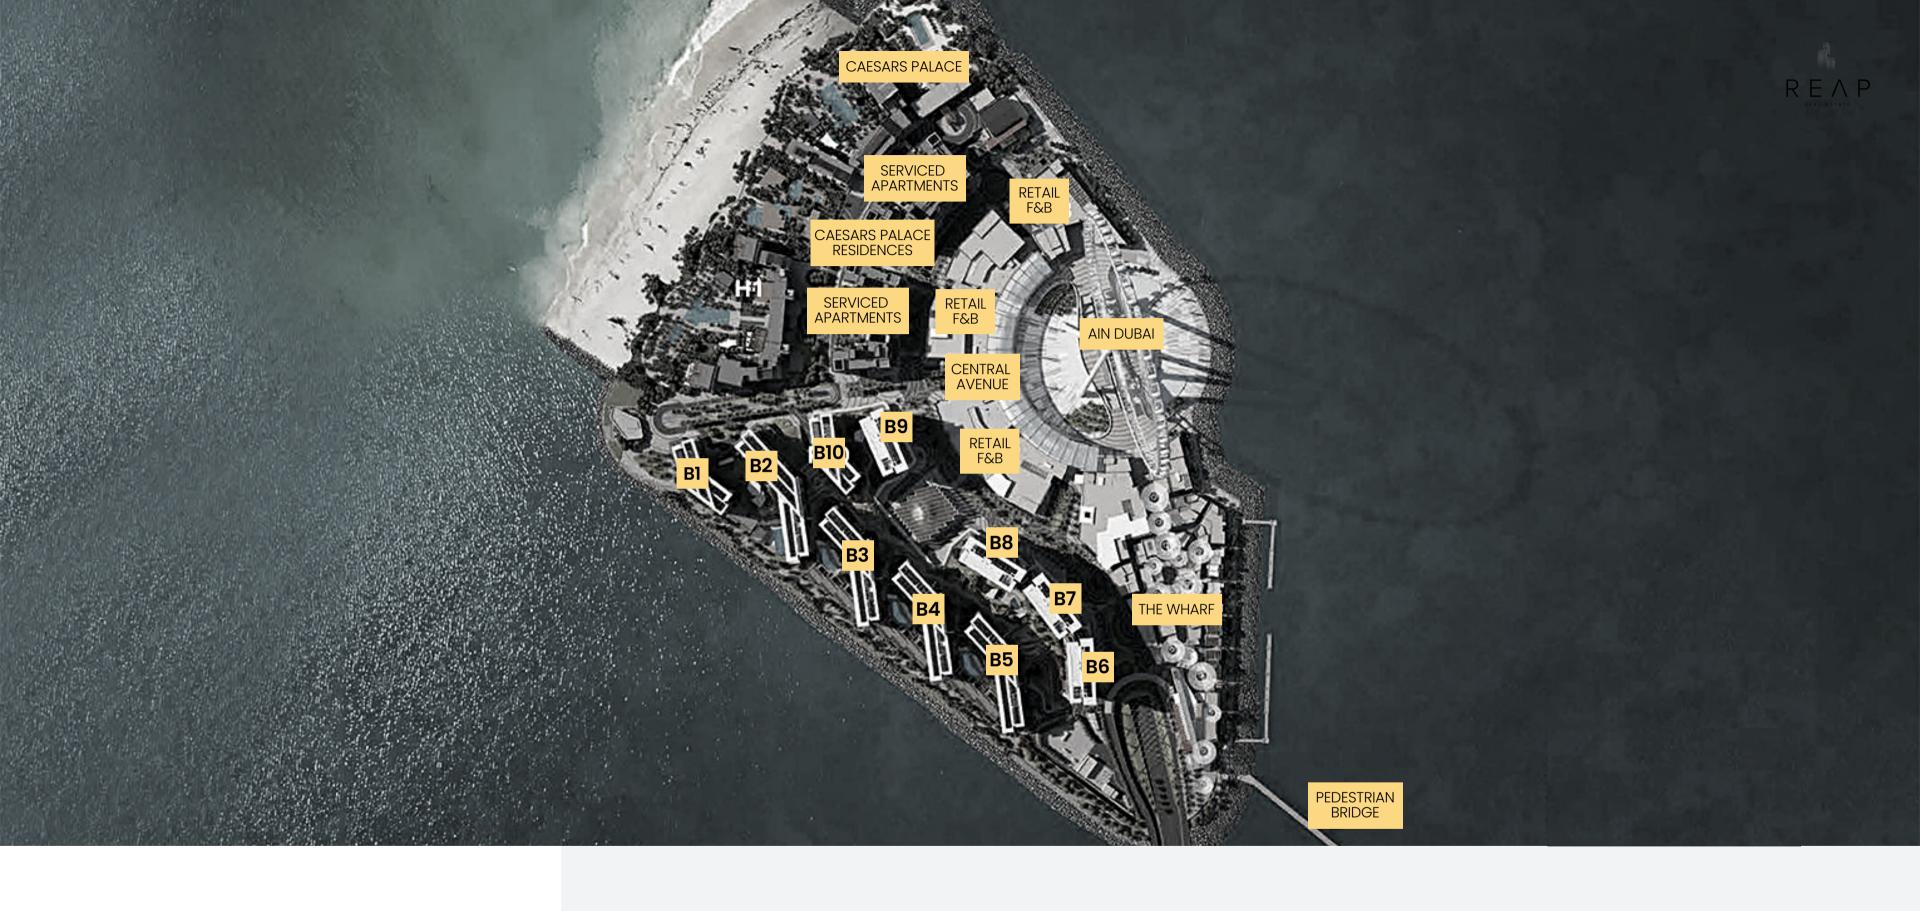

### MASTER PLAN

### FACILITIES & AMENITIES

Vibrant lifestyle destination featuring distinctive residential, retail, hospitality and entertainment options.

05

RETAIL & DINING CONCEPTS

SCENIC OUTDOOR SPACES

#### LIMITED SUPPLY

10 mid-rise residential buildings with F&B on ground.

#### **AIN DUBAI**

Standing 250 meters tall, surpassing the London Eye as the world's tallest observation wheel.

### **CAESARS PALACE**

Only other edition outside Las Vegas, and home to Gordon Ramsay's Hell Kitchen Dubai.

A stunning seafront locale with a restaurant, the Rosé Lounge, and 3 pools all set to the backdrop of the tranquil Arabian Sea.