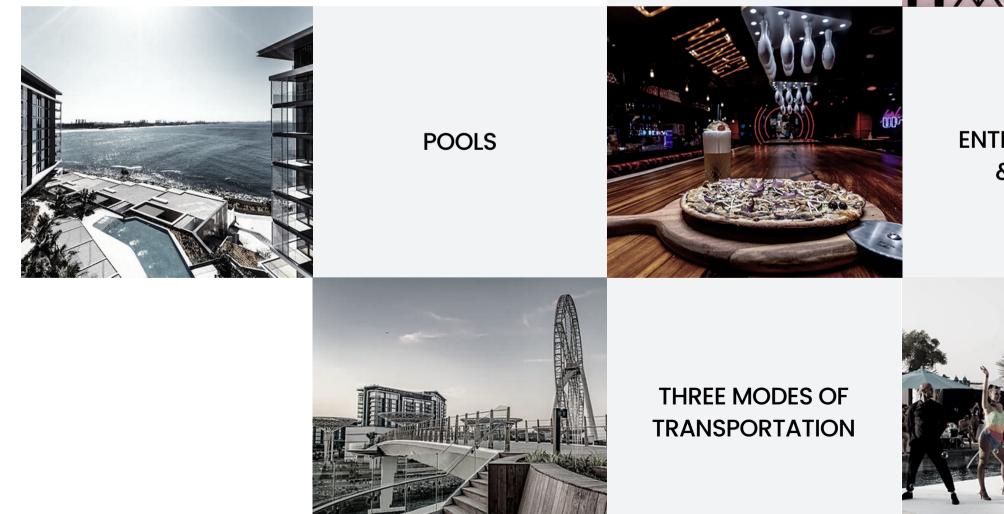

### FACILITIES & AMENITIES

Vibrant lifestyle destination featuring distinctive residential, retail, hospitality and entertainment options.

05

RETAIL & DINING CONCEPTS

SCENIC OUTDOOR SPACES

#### PEDESTRIAN FRIENDLY

FITNESS CENTRES

ENTERTAINMENT & LEISURE

# LOCATION: CONNECTED ISLAND

In touching distance of Dubai Marina & JBR, and connecting directly with Sheikh Zayed Road. With three modes of transport in and out of the island: by sea, by foot and by car.