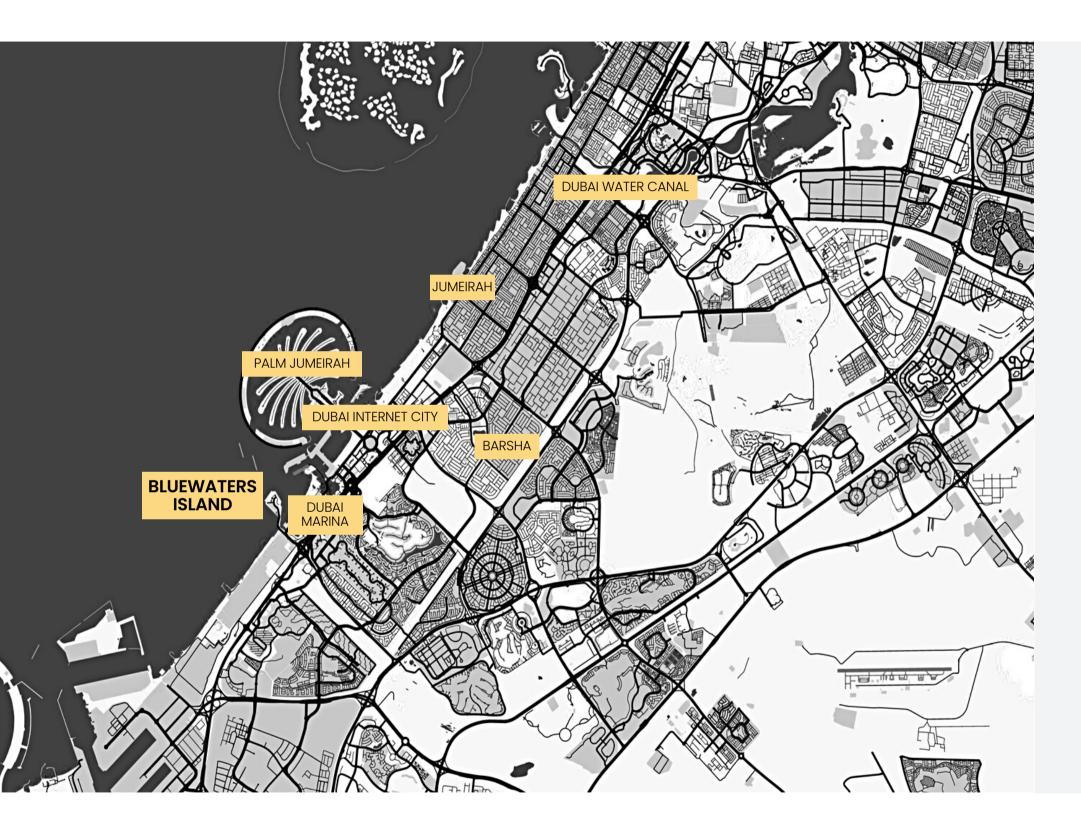

# LOCATION: CONNECTED ISLAND

In touching distance of Dubai Marina & JBR, and connecting directly with Sheikh Zayed Road. With three modes of transport in and out of the island: by sea, by foot and by car.

### FIND BLUEWATERS ON GOOGLE MAPS