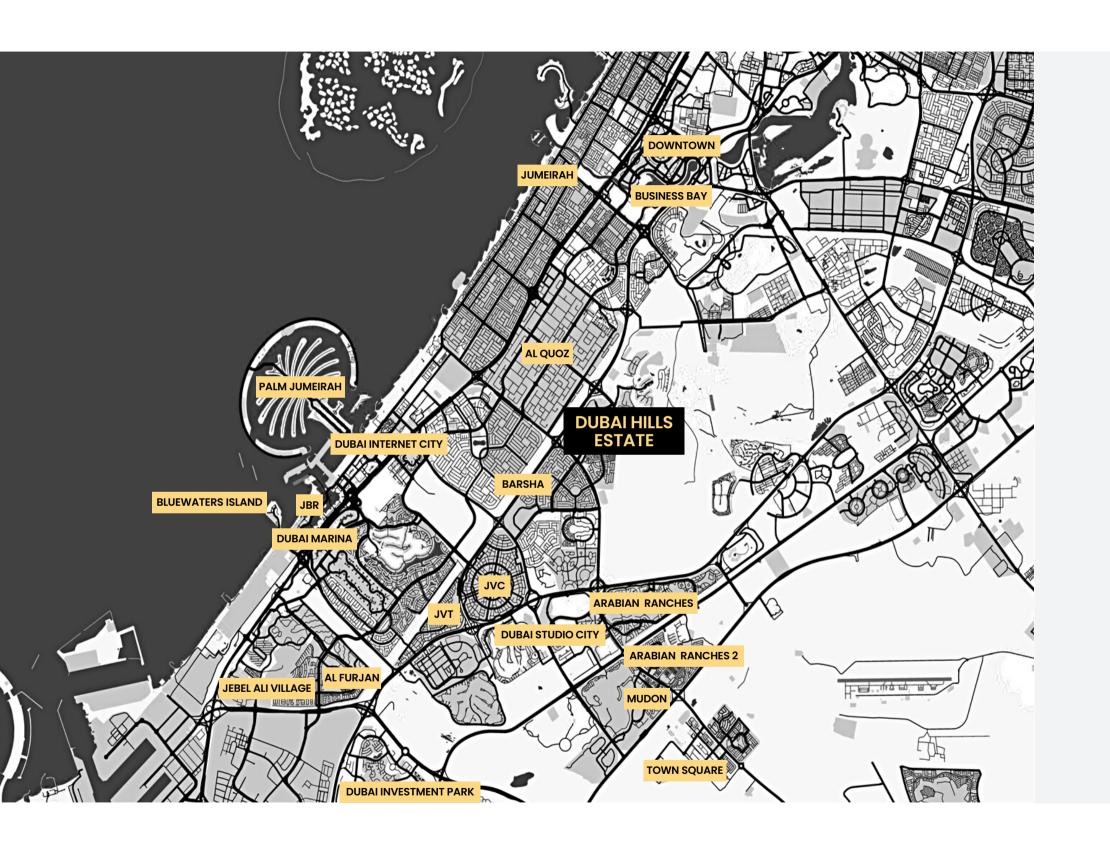

# MOST CENTRAL COMMUNITY

This 2,700-acre multi-purpose development forms an integral part of Mohammed Bin Rashid City, and is the most centrally located Dubai master community. Strategically situated near Al Khail Road & Umm Suqeim Street, very close to Downtown, Dubai Marina, Barsha & Al Quoz.

FIND DUBAI HILLS ON GOOGLE MAPS