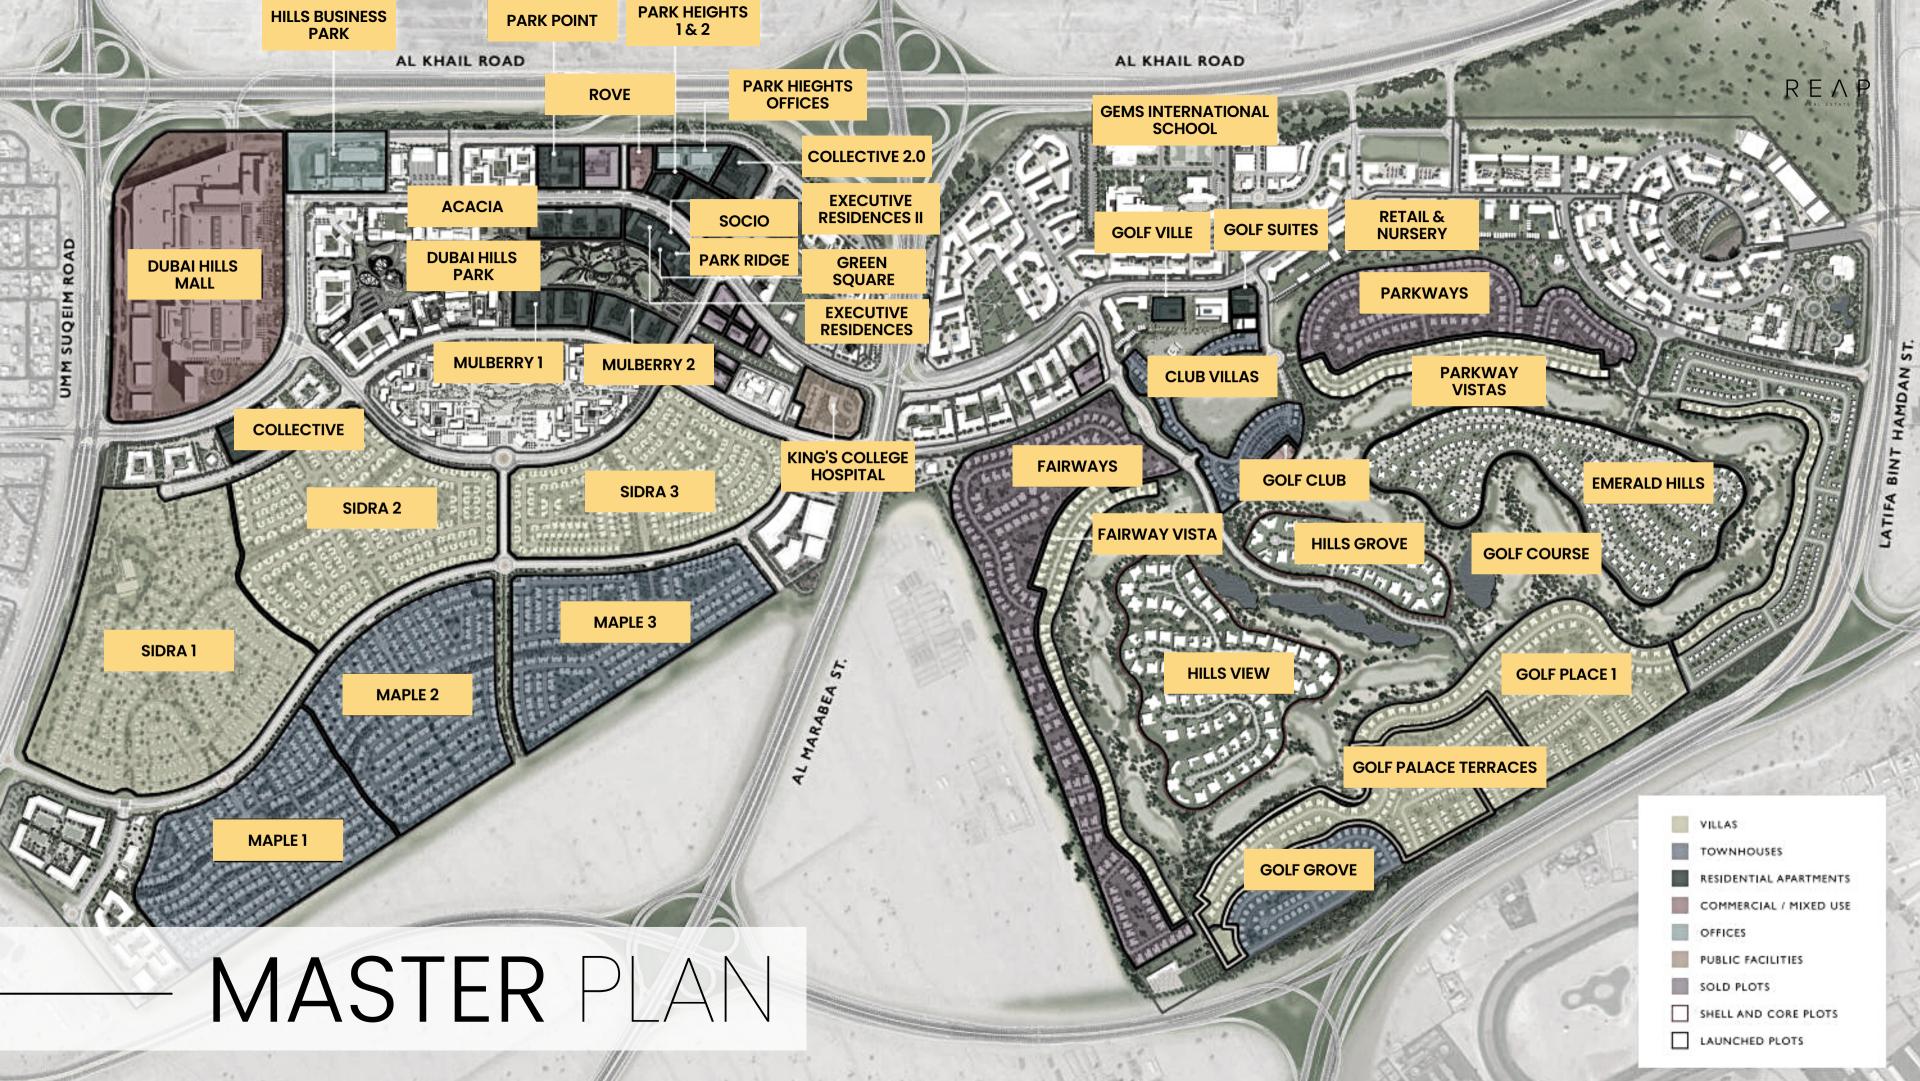

# MOST CENTRAL COMMUNITY

This 2,700-acre multi-purpose development forms an integral part of Mohammed Bin Rashid City, and is the most centrally located Dubai master community. Strategically situated near Al Khail Road & Umm Suqeim Street, very close to Downtown, Dubai Marina, Barsha & Al Quoz.