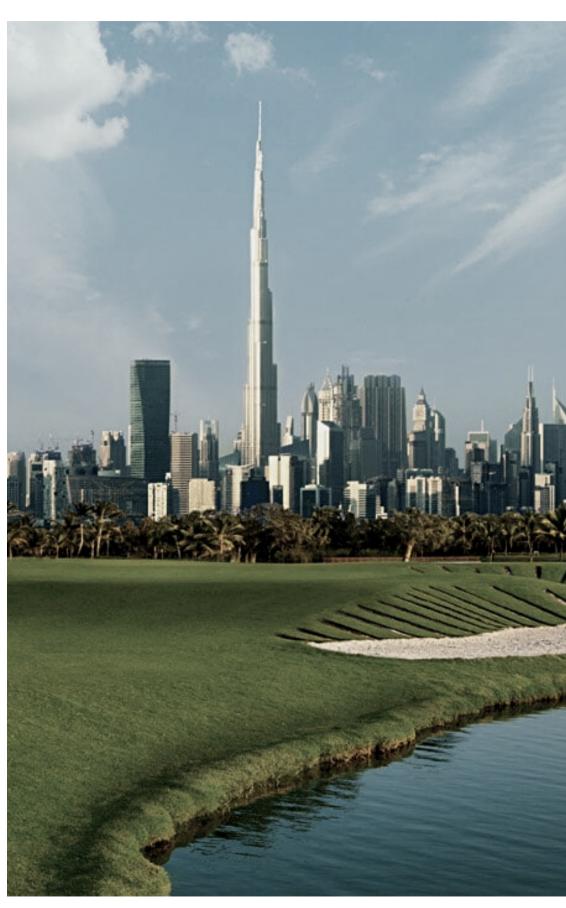

### **DUBAI HILLS GOLF CLUB**

Spanning 1.2 million square metres – the size of about 63 football fields.

مستشف ى كينغز كوليدج لندن King's College Hospital London

KINGS HOSPITAL

100-bed facility and one of