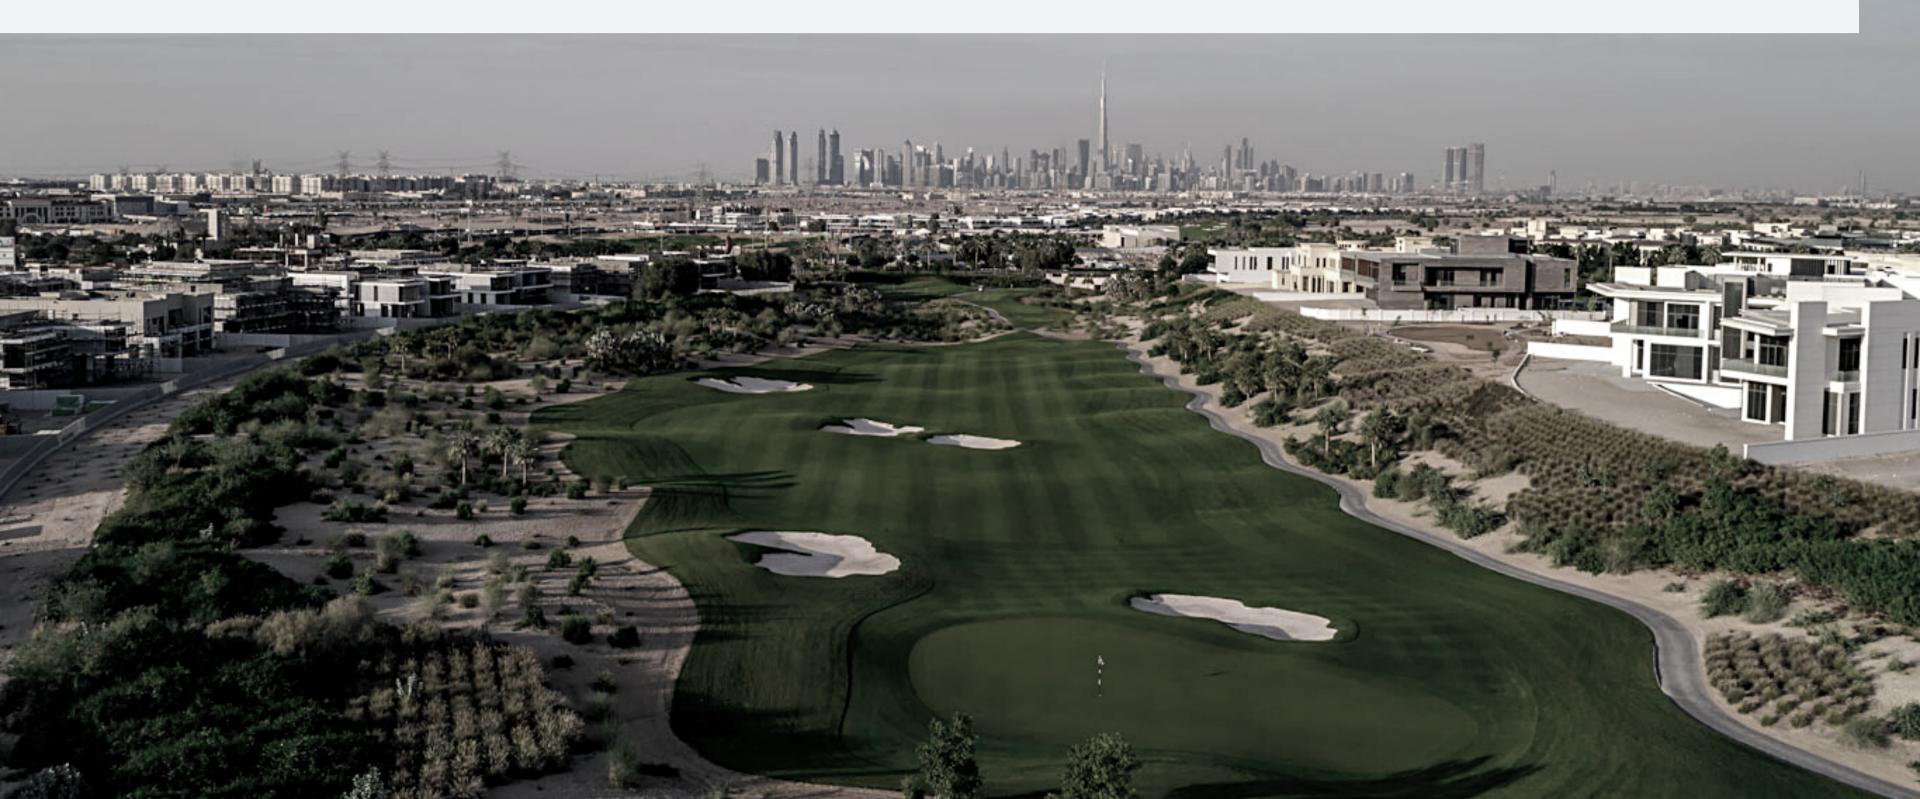

### **DUBAI HILLS GOLF CLUB**

Spanning 1.2 million square metres – the size of about 63 football fields.

مستشف ى كينغز كوليدج لندن King's College Hospital London

KINGS HOSPITAL

100-bed facility and one of