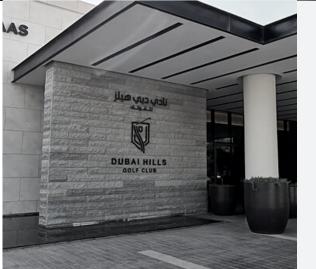

### **DUBAI HILLS GOLF CLUB**

Spanning 1.2 million square metres – the size of about 63 football fields.

مستشف ى كينغز كوليدج لندن King's College Hospital London

KINGS HOSPITAL

100-bed facility and one of