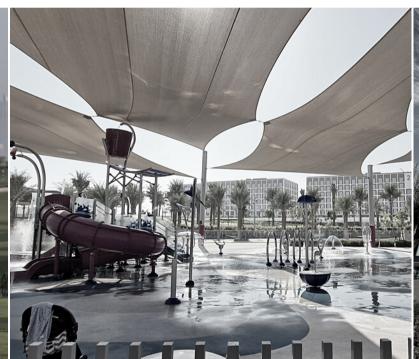

### **DUBAI HILLS PARK**

Spanning an impressive 18,000 sqm, with a 2.5km jogging track, activity area & gym, skatepark, dragon playground and more.