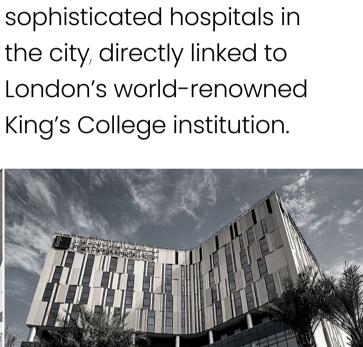

### **DUBAI HILLS GOLF CLUB**

Spanning 1.2 million square metres – the size of about 63 football fields.

مستشف ى كينغز كوليدج لندن King's College Hospital London

KINGS HOSPITAL

100-bed facility and one of

the most technologically