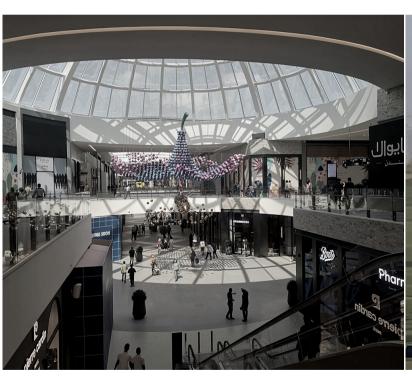

### **DUBAI HILLS MALL**

With 2M sqft of leasable space, with over 650 retail and F&B outlets.