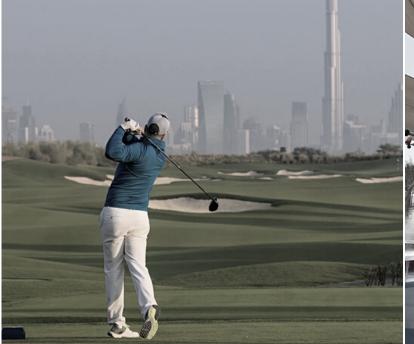

### **DUBAI HILLS GOLF CLUB**

Spanning 1.2 million square metres – the size of about 63 football fields.

مستشف ى كينغز كوليدج لندن King's College Hospital London

KINGS HOSPITAL

100-bed facility and one of