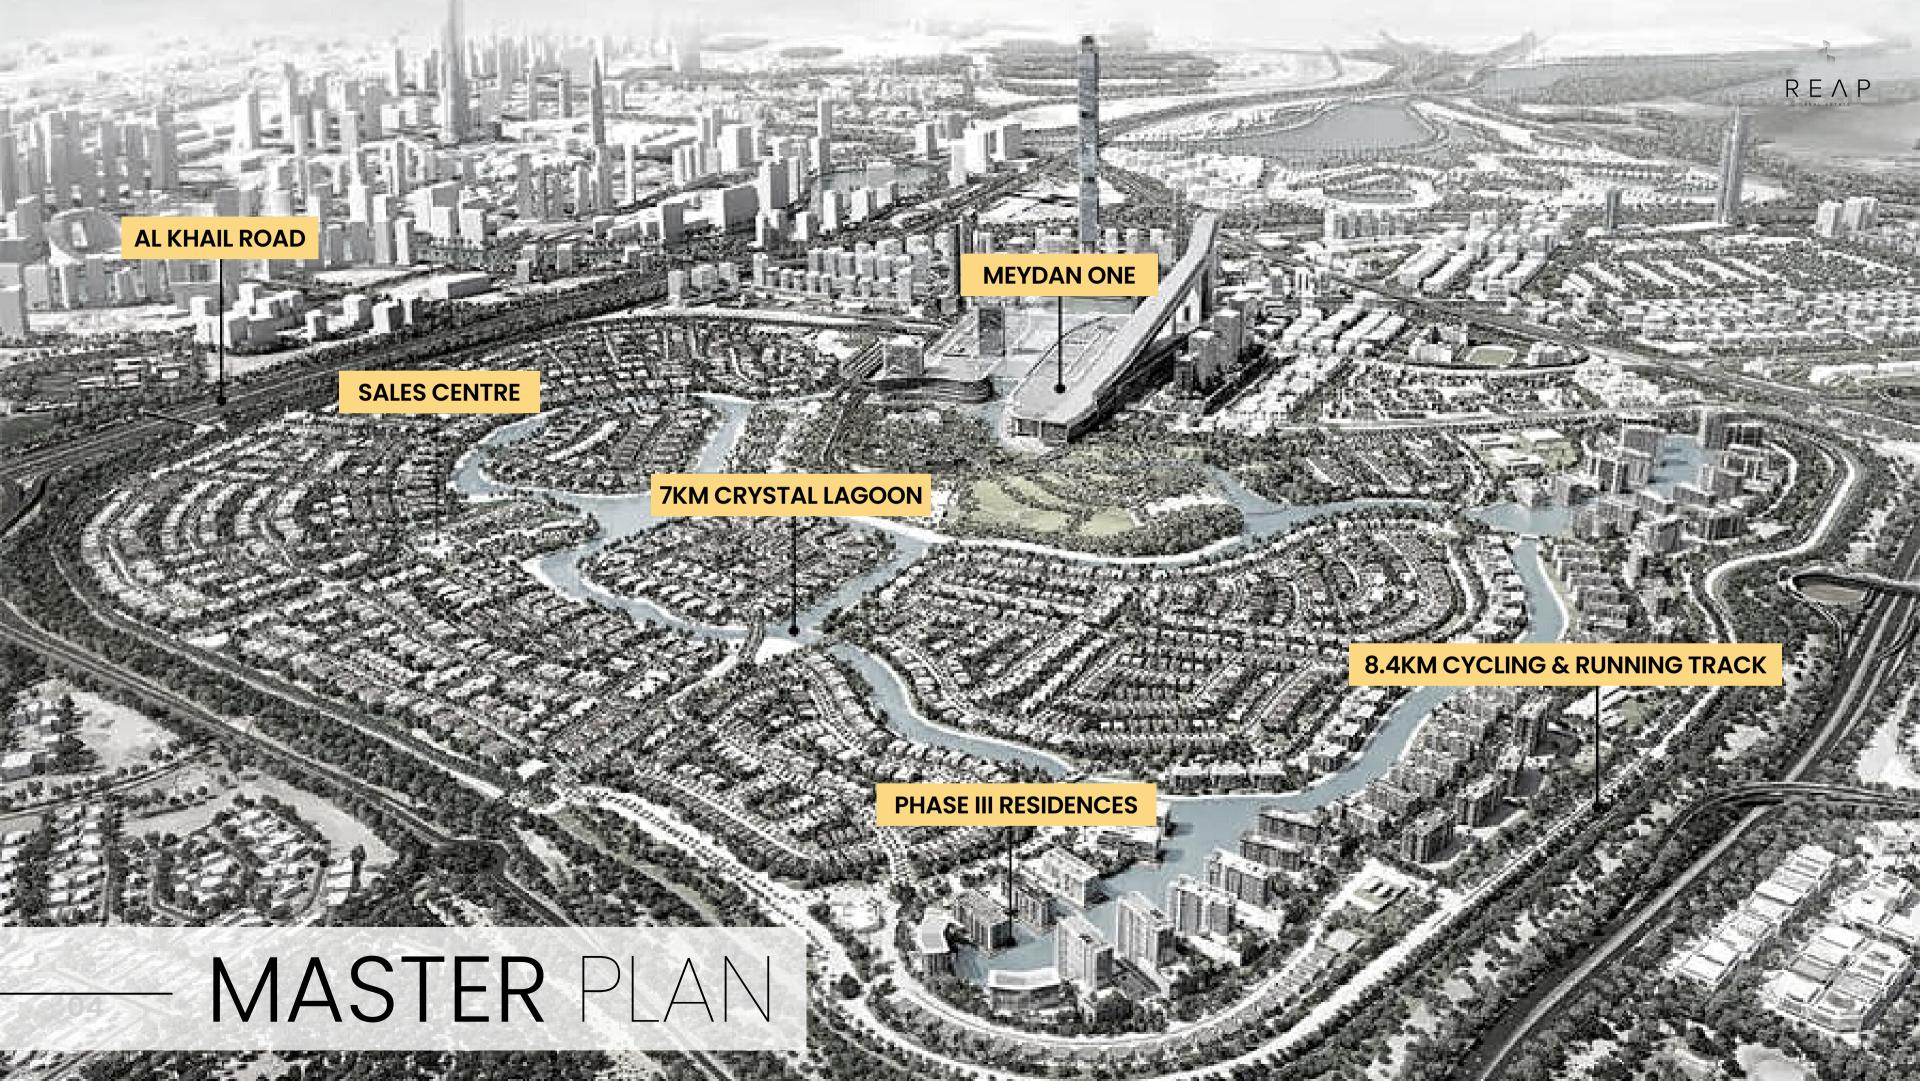

# ALL ROADS LEAD HOME

District One is surrounded by iconic landmarks, and bordered by four arterial roads for easy connections across the city: Al Khail Road, Sheikh Mohammed Bin Zayed, Al-Ain Road and Emirates Road, with quick connections to Sheikh Zayed Road as well.

FIND DISTRICT ONE ON GOOGLE MAPS