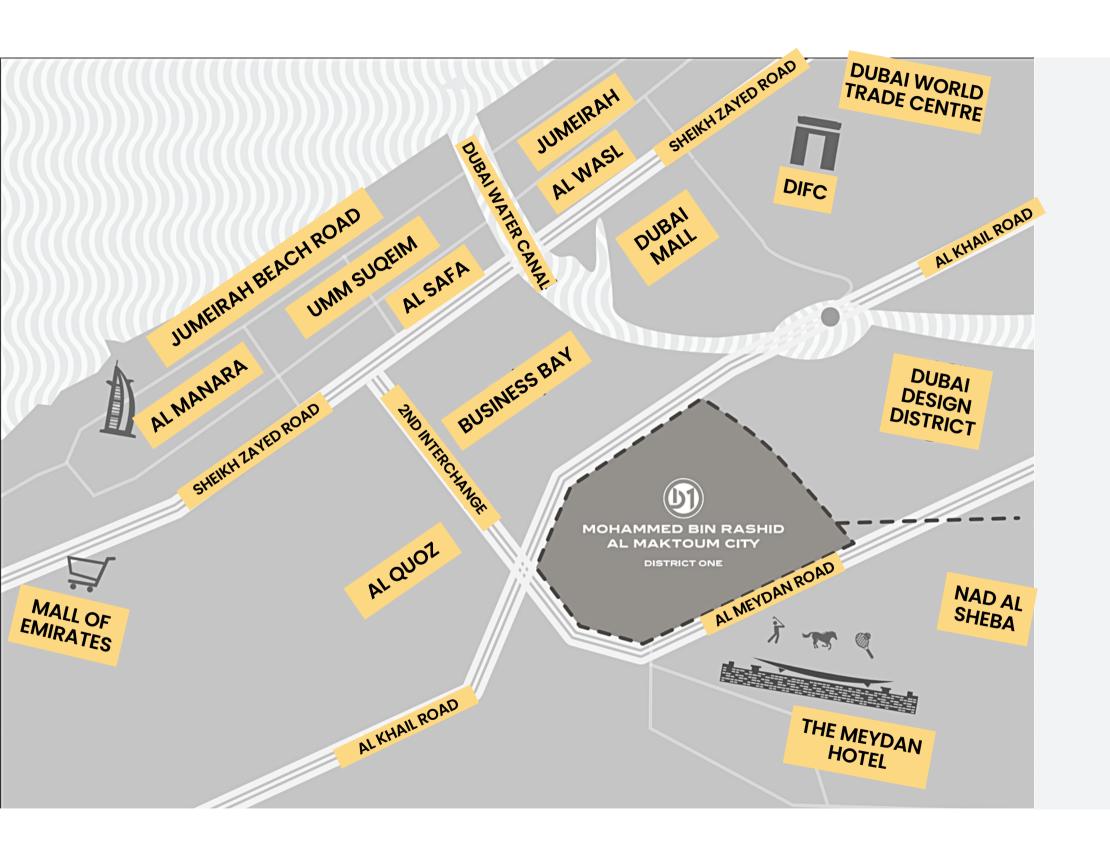

## LOCATION:

# ALL ROADS LEAD HOME

District One is surrounded by iconic landmarks, and bordered by four arterial roads for easy connections across the city: Al Khail Road, Sheikh Mohammed Bin Zayed, Al-Ain Road and Emirates Road, with quick connections to Sheikh Zayed Road as well.

FIND DISTRICT ONE ON GOOGLE MAPS